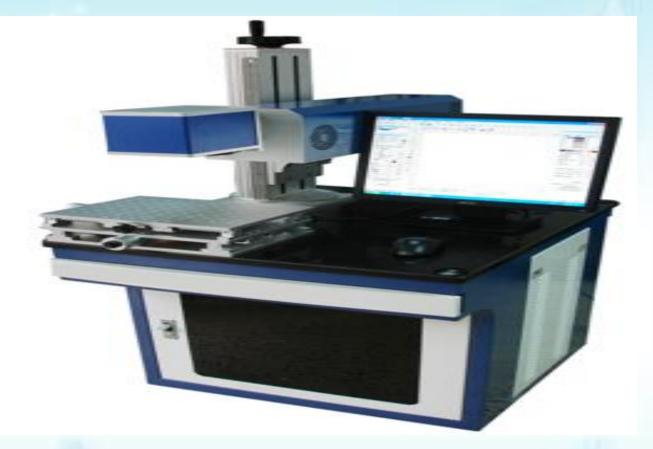

o



Due to new bamboo-based product launches by firms such as The Humble Co. and Bamboo Brush Co. with extra soft bristles targeted for kids, market revenue from kids as end-users is predicted to grow at a CAGR of 9.8% from 2020 to 2027. Castor bean oil is used by the manufacturers of these bamboo goods to provide soft bristles that fit nicely with the teeth of children.



## **Key Players**

- Colgate-Palmolive Company.
- The Humble Co.
- Ecolife Innovations LLC.
- Brush with Bamboo.
- The Bamboo Brush Society.
- Bamboo Brush Co.
- Mother's Vault.
- Yangzhou E.S. Toothbrush Co., Ltd.





# **Machinery Photographs**



#### Two Color Cnc Toothbrush Tufting, Trimming and End-Rounding Machine

www.entrepreneurindia.co





#### **Flat Handle Forming Machine**

www.entrepreneurindia.co





#### Bamboo Toothbrush Making Machine

www.entrepreneurindia.co



# Project

0

Glance

0



| COST C                            | MEANS OF FINANCE |          |        |                                |          |          |        |
|-----------------------------------|------------------|----------|--------|--------------------------------|----------|----------|--------|
| Particulars                       | Existing         | Proposed | Total  | Particulars                    | Existing | Proposed | Total  |
| Land & Site Development<br>Exp.   | 0.00             | 60.00    | 60.00  | Capital                        | 0.00     | 98.86    | 98.86  |
| Buildings                         | 0.00             | 125.75   | 125.75 | Share Premium                  | 0.00     | 0.00     | 0.00   |