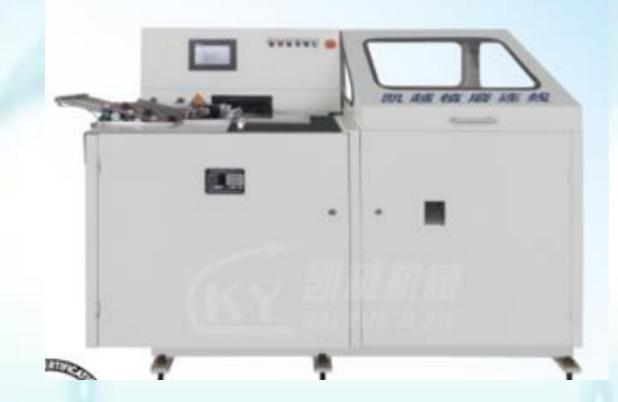

#### Two Color Cnc Toothbrush Tufting, Trimming and End-Rounding Machine

www.entrepreneurindia.co