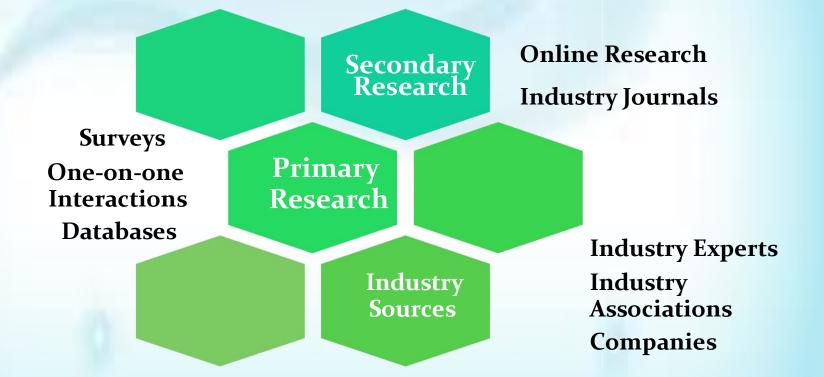

- Our research reports broadly cover Indian markets, present analysis, outlook and forecast for a period of five years.
- The market forecasts are developed on the basis of secondary research and are cross-validated through interactions with the industry players
- We use reliable sources of information and databases.
  And information from such sources is processed by us and included in the report