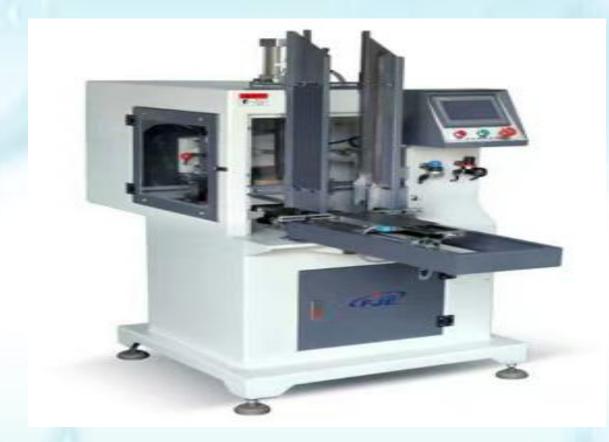

ducts, such as dental care products, rises.

www.entrepreneurindia.co



Due to new bamboo-based product launches by firms such as The Humble Co. and Bamboo Brush Co. with extra soft bristles targeted for kids, market revenue from kids as end-users is predicted to grow at a CAGR of 9.8% from 2020 to 2027. Castor bean oil is used by the manufacturers of these bamboo goods to provide soft bristles that fit nicely with the teeth of children.



## **Key Players**

- Colgate-Palmolive Company.
- The Humble Co.
- Ecolife Innovations LLC.
- Brush with Bamboo.
- The Bamboo Brush Society.
- Bamboo Brush Co.
- Mother's Vault.
- Yangzhou E.S. Toothbrush Co., Ltd.





# **Machinery Photographs**



#### Two Color Cnc Toothbrush Tufting, Trimming and End-Rounding Machine

www.entrepreneurindia.co





#### **Flat Handle Forming Machine**

www.entrepreneurindia.co





#### Bamboo Toothbrush Making Machine

www.entrepreneurindia.co



# Project

0

Glance

0



| COST C                            | MEANS OF FINANCE |          |        |                                |          |          |        |
|-----------------------------------|------------------|----------|--------|--------------------------------|----------|----------|--------|
| Particulars                       | Existing         | Proposed | Total  | Particulars                    | Existing | Proposed | Total  |
| Land & Site Development<br>Exp.   | 0.00             | 60.00    | 60.00  | Capital                        | 0.00     | 98.86    | 98.86  |
| Buildings                         | 0.00             | 125.75   | 125.